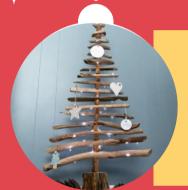

#### STICK SAND STONES

A range of traditional wooden crafts with a contemporary feel

27 NOVEMBER - 3 DECEMBER