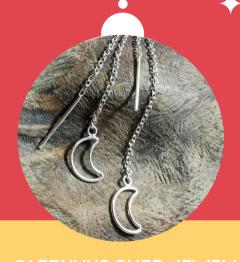

#### CAERYNYS SHED JEWELLERY

Rustic handcrafted silver jewellery made by a Gower based silversmith!

27 NOVEMBER-