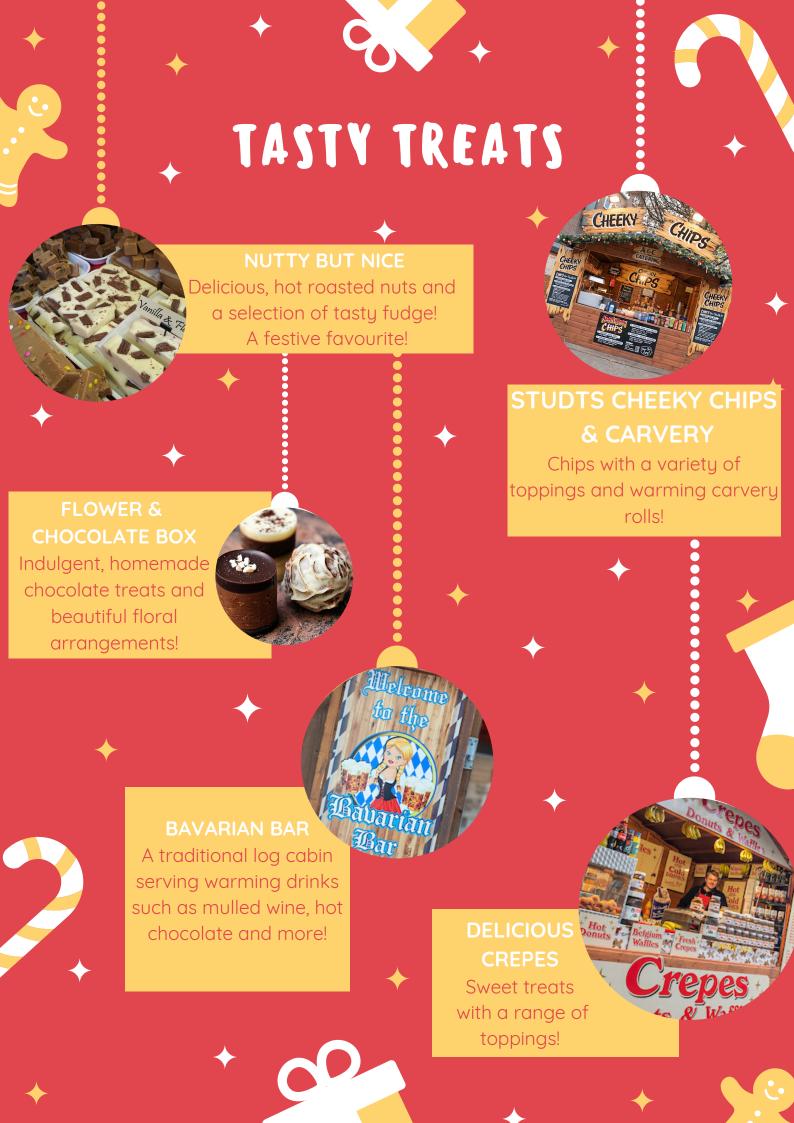

### CWM DERI VINEYARD

Locally brewed wines, meads and liquers!

A selection of Welsh cheeses, perfect for a festive feast!